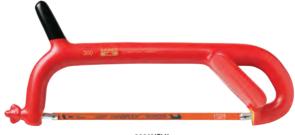

## 1000V HACKSAW FRAMES WITH SCREEN HANDGUARD - DIPPED INSULATION

For protection against inadvertent shock when working on circuits up to 1000V.

| Product Code | A (inches) | B (inches) | L (inches) |
|--------------|------------|------------|------------|
| 2820HSV2     | 12         | 3          | 18         |

## **Features**

- Insulated hacksaw with 3906-300-18 Sandflex® bi-metal blade
- 3 layer coating insulation with different colors plus a 4th one in black to further protect handle edges. Red: safety. Orange: danger. Yellow: high danger
- Handguard for ultimate protection
- Supplied with the reliable and shatterproof Sandflex® bi-metal blade 18TPI with excellent cutting performance and wear resistance
- · Blade length: 12 inches.

2820HSV2