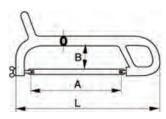

## 1000V HACKSAW FRAMES - DIPPED INSULATION

For protection against inadvertent shock when working on circuits up to 1000V.

| Product Code | A (inches) | B (inches) | L (inches) |
|--------------|------------|------------|------------|
| 2820HSV1     | 12         | 3          | 18         |

## 1000V HACKSAW FRAMES WITH SCREEN HANDGUARD - DIPPED INSULATION

For protection against inadvertent shock when working on circuits up to 1000V.

| Product Code | A (inches) | B (inches) | L (inches) |
|--------------|------------|------------|------------|
| 2820HSV2     | 12         | 3          | 18         |