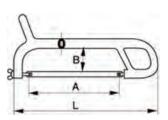

## 1000V HACKSAW FRAMES - DIPPED INSULATION

For protection against inadvertent shock when working on circuits up to 1000V.

| Product Code | A (inches) | B (inches) | L (inches) |
|--------------|------------|------------|------------|
| 2820HSV1     | 12         | 3          | 18         |

## 1000V HACKSAW FRAMES WITH SCREEN HANDGUARD - DIPPED INSULATION

For protection against inadvertent shock when working on circuits up to 1000V.

| Product Code | A (inches) | B (inches) | L (inches) |
|--------------|------------|------------|------------|
| 2820HSV2     | 12         | 3          | 18         |