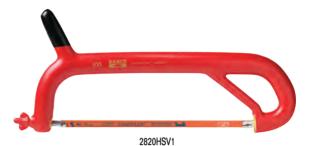

## 1000V HACKSAW FRAMES - DIPPED INSULATION

For protection against inadvertent shock when working on circuits up to 1000V.

| Product Code | A (inches) | B (inches) | L (inches) |
|--------------|------------|------------|------------|
| 2820HSV1     | 12         | 3          | 18         |

## **Features**

- Insulated hacksaw with 3906-300-18 Sandflex® bi-metal blade
- 3 layer coating insulation with different colors plus a 4th one in black to further protect handle edges. Red: safety. Orange: danger. Yellow: high danger
- Supplied with the reliable and shatterproof Sandflex® bi-metal blade 18TPI with excellent cutting performance and wear resistance
- · Blade length: 12 inches.